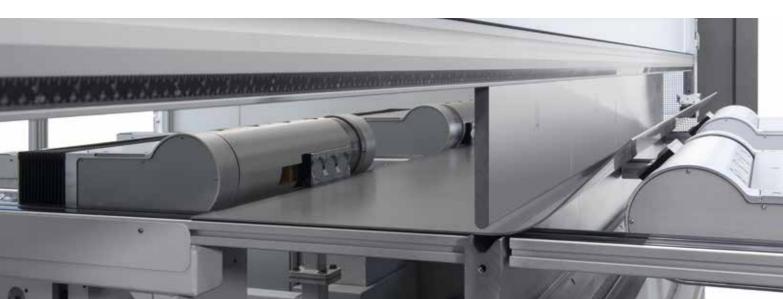

## HOW SYNCHRO-FORM WORKS

The Synchro-Form system uses a laser scanner and synchro modules (X, R, A-axes magnets) to manipulate, position and measure each bend. The digital information is relayed to the LVD TOUCH-B control, which makes adjustments to part and ram position to achieve the correct profile. Variations are not accumulated but compensated within each bend step. Even after multiple consecutive bends, the profile is perfectly formed.

Synchro-Form provides:

- Automatic positioning
- Automatic bending
- Measurement and compensation for accumulated error

LVD's Synchro-Form system is an integrated feature of Synchro-Form Series in models ranging from 320 tons by 4 meters up to 3000 tons by 14 meters, and also available in tandem, tridem and quadem configurations.