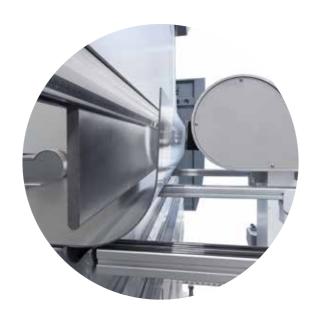

## HOW SYNCHRO-FORM WORKS

The Synchro-Form system uses a laser scanner and synchro modules (X, R, A-axes magnets) to manipulate, position and measure each bend. The digital information is relayed to the LVD TOUCH-B control, which makes adjustments to part and ram position to achieve the correct profile. Variations are not accumulated but compensated within each bend step. Even after multiple consecutive bends, the profile is perfectly formed.

Synchro-Form provides:

- Automatic positioning
- Automatic bending
- Measurement and compensation for accumulated error

LVD's Synchro-Form system is an integrated feature of Synchro-Form Series in models ranging from 320 tons by 4 meters up to 3000 tons by 14 meters, and also available in tandem, tridem and quadem configurations.