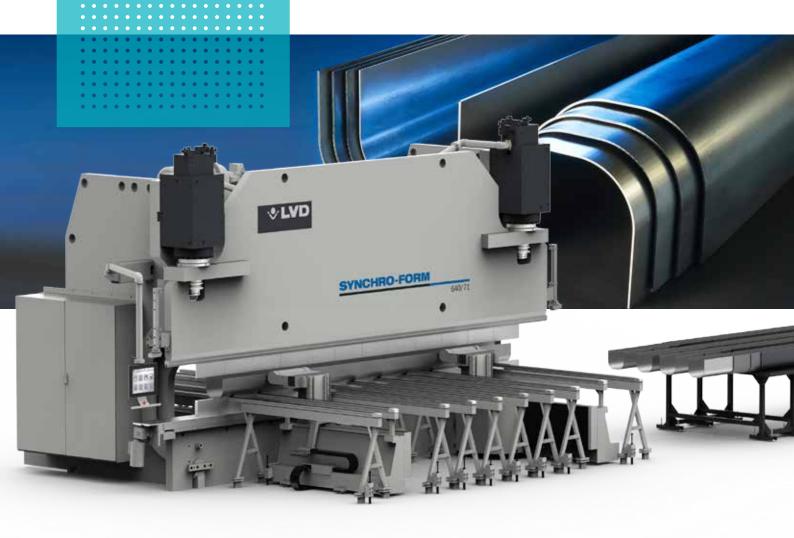

# NEXT-EVOLUTION TECHNOLOGY

Synchro-Form is a revolutionary new approach to bending XXL profiles, developed by LVD, an industry leader and innovator. The Synchro-Form system evolves LVD's renowned adaptive bending technology to automatically maintain angular consistency and the required geometric profile when bending large parts. Synchro-Form eliminates manual operations, reduces setup and handling, and ensures consistent bending results – delivering high throughput for XXL bending.

## HOW SYNCHRO-FORM WORKS

The Synchro-Form system uses a laser scanner and synchro modules (X, R, A-axes magnets) to manipulate, position and measure each bend. The digital information is relayed to the LVD TOUCH-B control, which makes adjustments to part and ram position to achieve the correct profile. Variations are not accumulated but compensated within each bend step. Even after multiple consecutive bends, the profile is perfectly formed.

Synchro-Form provides:

- Automatic positioning
- Automatic bending
- Measurement and compensation for accumulated error

LVD's Synchro-Form system is an integrated feature of Synchro-Form Series in models ranging from 320 tons by 4 meters up to 3000 tons by 14 meters, and also available in tandem, tridem and quadem configurations.