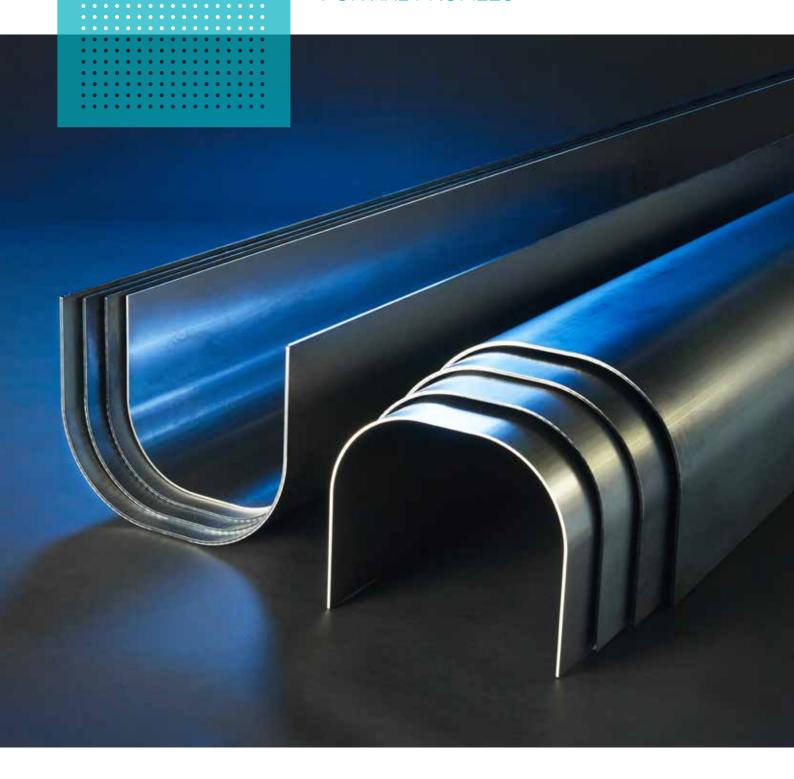

#### **SYNCHRO-FORM**

REVOLUTIONARY SOLUTION FOR XXL PROFILE BENDING

Synchro-Form is the next generation of adaptive bending - a unique system designed to make bending large profiles easy, efficient and consistently accurate.

# NEXT-EVOLUTION TECHNOLOGY

Synchro-Form is a revolutionary new approach to bending XXL profiles, developed by LVD, an industry leader and innovator. The Synchro-Form system evolves LVD's renowned adaptive bending technology to automatically maintain angular consistency and the required geometric profile when bending large parts. Synchro-Form eliminates manual operations, reduces setup and handling, and ensures consistent bending results – delivering high throughput for XXL bending.

The Synchro-From Series is ideal for applications in the crane boom, yellow goods, lighting pole, construction, transport, agriculture, offshore, oil, gas and wind power industries.