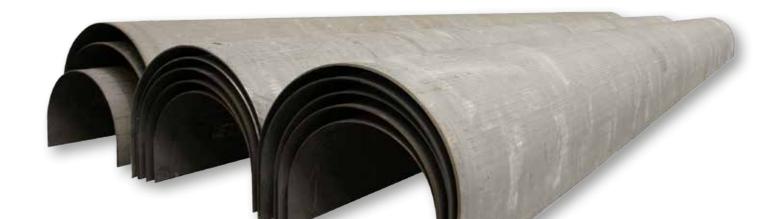

#### **SYNCHRO-FORM**

REVOLUTIONARY SOLUTION FOR XXL PROFILE BENDING

Synchro-Form is the next generation of adaptive bending - a unique system designed to make bending large profiles easy, efficient and consistently accurate.

# NEXT-EVOLUTION TECHNOLOGY

Synchro-Form is a revolutionary new approach to bending XXL profiles, developed by LVD, an industry leader and innovator. The Synchro-Form system evolves LVD's renowned adaptive bending technology to automatically maintain angular consistency and the required geometric profile when bending large parts. Synchro-Form eliminates manual operations, reduces setup and handling, and ensures consistent bending results – delivering high throughput for XXL bending.

The Synchro-From Series is ideal for applications in the crane boom, yellow goods, lighting pole, construction, transport, agriculture, offshore, oil, gas and wind power industries.