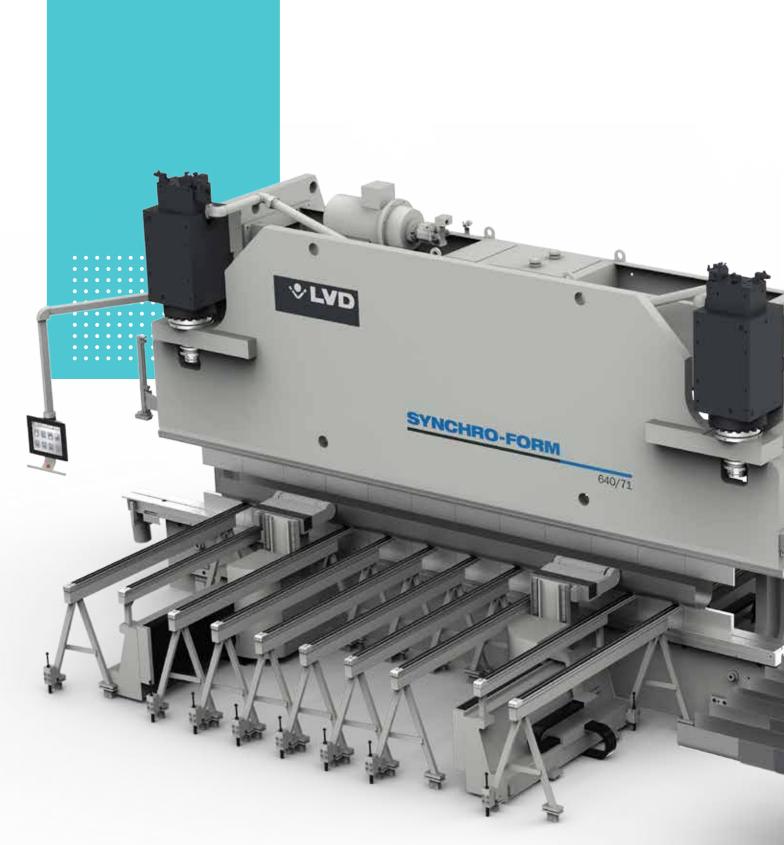

## HOW SYNCHRO-FORM WORKS

The Synchro-Form system uses a laser scanner and synchro modules (X, R, A-axes magnets) to manipulate, position and measure each bend. The digital information is relayed to the LVD TOUCH-B control, which makes adjustments to part and ram position to achieve the correct profile. Variations are not accumulated but compensated within each bend step. Even after multiple consecutive bends, the profile is perfectly formed.

Synchro-Form provides:

- Automatic positioning
- Automatic bending
- Measurement and compensation for accumulated error

LVD's Synchro-Form system is an integrated feature of Synchro-Form Series in models ranging from 320 tons by 4 meters up to 3000 tons by 14 meters, and also available in tandem, tridem and quadem configurations.